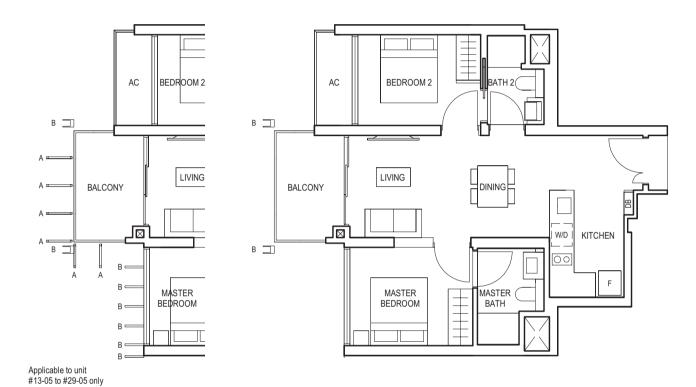

## **TYPE** (1)a1

#01-06 45 sq m

> PES LIVING AC

> > MASTER BEDROOM

MASTER (\_\_

BATH

в 🗍

Applicable to unit #13-06 to #29-06 only