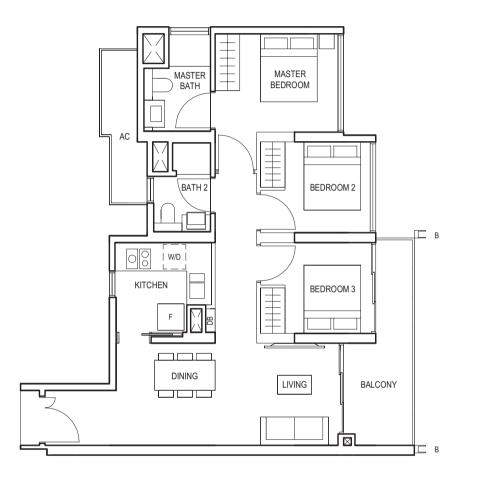

## TYPE (3Y)b

#03-03 to #29-03

92 sq m

DINING PES KITCHEN LIVING YARD BEDROOM 3 UTILITY BATH 3 BEDROOM 4 BEDROOM 2 AC MASTER BATH BEDROOM

FULL HEIGHT VERTICAL VISUAL SCREENS:

A - FIXED SCREEN B - FIXED FIN