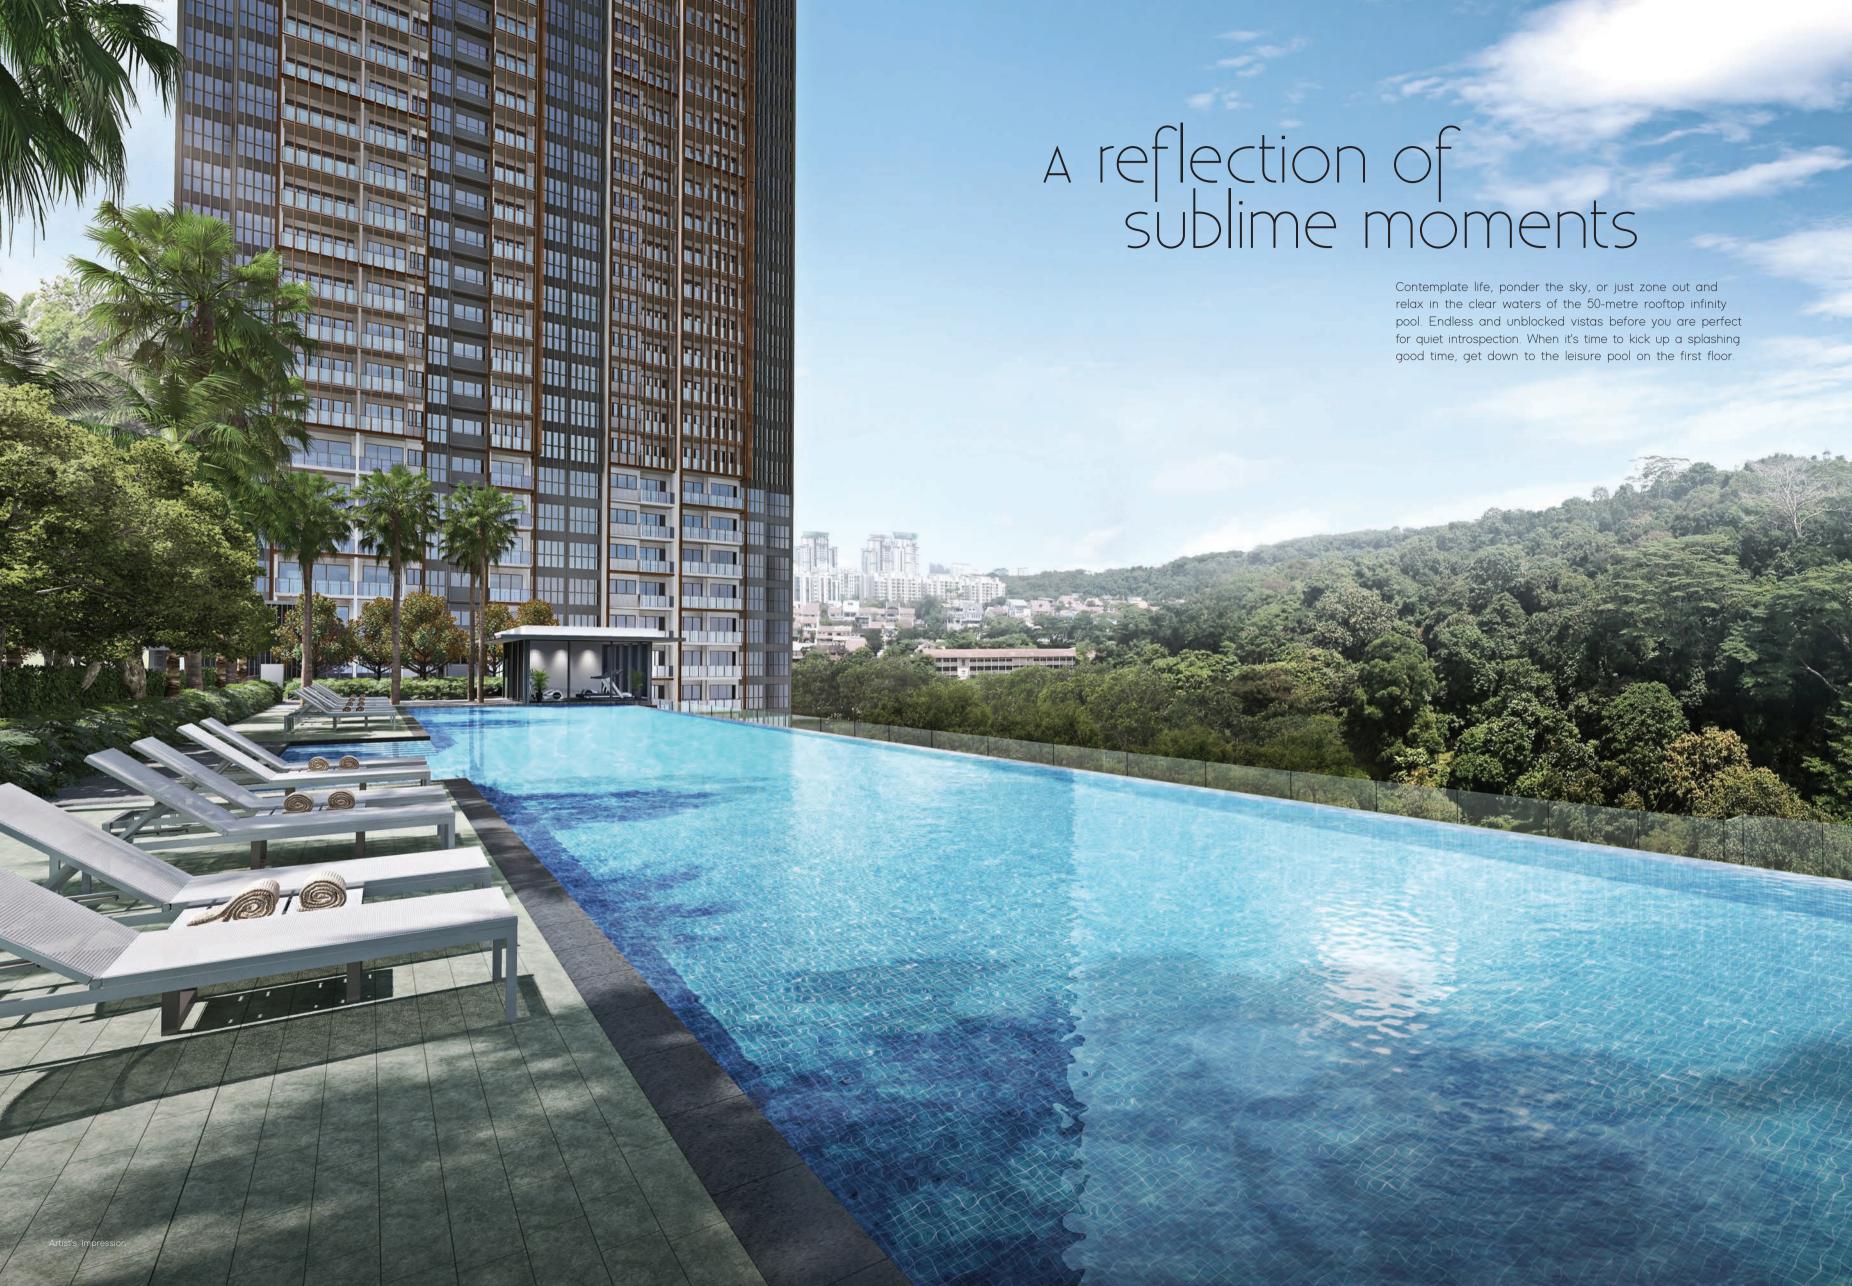

# refined living at every turn

Panoramic vistas and spacious footpaths are invitations to make the most of your outdoor explorations. The wide-open courtyard facilitates a natural and seamless movement through the spaces Enjoy relaxed al fresco moments at any of the BBQ pits, and at the clubhouse so close to the leisure pool.