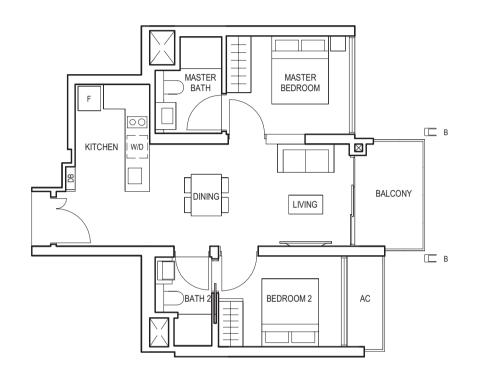

# 1-BEDROOM (with Study)

TYPE (1+1)a

#02-19 to #29-19 51 sq m

Applicable to unit #13-19 to #29-19 only

FULL HEIGHT VERTICAL VISUAL SCREENS:

LEGEND:
F - FRIDGE DB - DISTRIBUTION BOARD WC - WATER CLOSET W/D - WASHER CUM DRYER W - WASHER D - DRYER AC - AIRCON LEDGE
PES - PRIVATE ENCLOSED SPACE