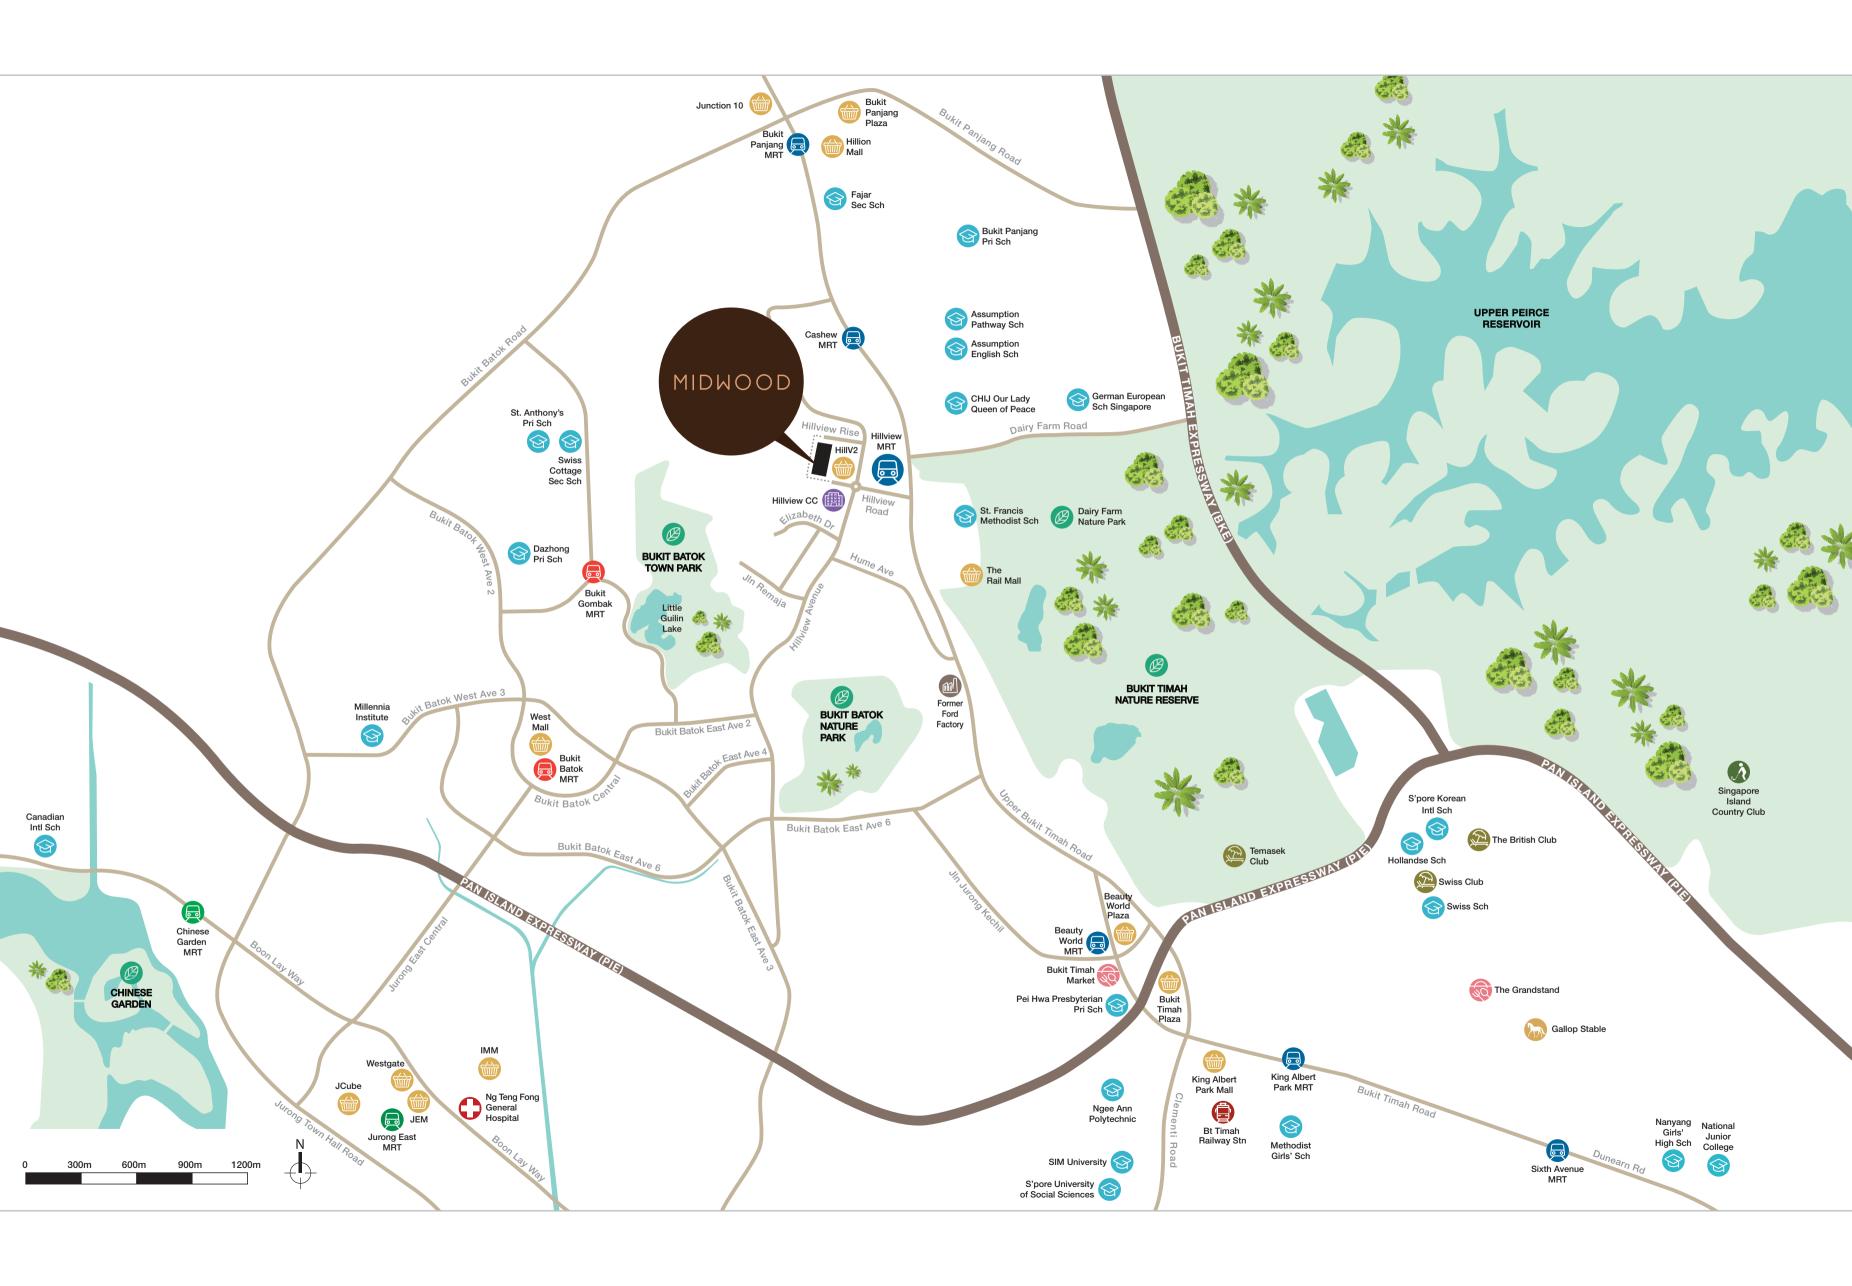

# ideally situated, in harmony with your world

Hillview

Midwood is the ideal starting point to explore just about anything you could want, including a variety of nature parks that imbue the

district with organic charm.

Midwood sits between two nature enclaves so a hike or leisure walk requires no more than a spur-ofthe-moment decision.

A short drive will take you to Bukit Batok Town Park, also known as Little Guilin. Wonderfully landscaped, it has become a favourite among nature lovers and photography enthusiasts. Nearby, Bukit Batok Nature Park offers tranquil settings

for outdoor exercise. On the other side along Upper Bukit Timah Road, Dairy Farm Nature Park packs a surprising diversity of experiences in its compact 63 hectares of land. At its south-western tip is the picturesque wetland habitat that was once the Singapore Quarry. Former granite quarries are intrinsic to the area, lending design inspiration to the exteriors of Midwood.

Continue your nature exploration towards Bukit Timah Nature Reserve. Home to the highest natural point and largest surviving primary rainforest on the island, it boasts one of the planet's richest, more diverse ecological systems.

# Feast on a host of lifestyle pleasures

Your neighbourhood is blessed with an array of shop-and-dine options, many within a short distance of your door.

Across the street at HillV2, you can take your pick from specialty restaurants and cafes that offer regional cuisines, desserts and spirits. You'll also find a supermarket as well as service providers for hair, beauty, medical, dental and pet care.

A little further up, The Rail Mall is an excellent choice when you want an expanded range of conveniences. If you're eyeing al fresco dining, this charming destination with a retro-cool vibe and an unhurried atmosphere will not disappoint.

For quick lunches, breaks and dinner fares, Bukit Timah Market is a real foodie haunt especially for local cuisines and everyday delicacies.

When it comes to international and local schools, parents will delight in a wide choice in the vicinity - CHIJ Our Lady Queen of Peace, St. Francis Methodist School, German European School Singapore and Pei Hwa Presbyterian Primary School, to name a few - all accessible within minutes' drive.