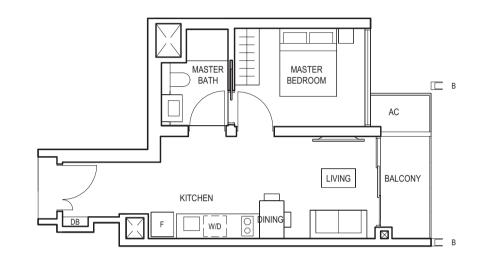

t
- aa Childcare Centre
- Childcare Centre's dropoff
- Childcare Centre's parking

# Facilities located at 2nd storey (roof of substation):

- **dd** Link bridge
- ee Outdoor fitness corner
- ff Private dining pavilion with BBQ pit

# Facilities located at 7th storey (roof of MSCP):

- **99** 50m infinity lap pool (surfacing area approx. 400m²), incorporating:
  - Sun bathing deck (2 nos)
  - Outdoor shower (2 nos)
- **hh** Gym
- ii Palm court
- **jj** Accessible toilet (2 nos)
- kk Kid's pool with aqua play equipment (surfacing area approx. 75m²), incorporating:
  - Fun deck (2 nos)
- Children's Playground
- mm Gourmet pavilion with BBQ pit
- nn Party Deck
- oo Wine & dine pavilion with BBQ pit
- pp Stargazing Deck

TYPE (1)a

45 sq m

#02-16 to #29-16

**TYPE** (1)a1

#01-16

45 sq m









FULL HEIGHT VERTICAL VISUAL SCREENS:

A - FIXED SCREEN B - FIXED FIN

LEGEND:
F - FRIDGE DB - DISTRIBUTION BOARD WC - WATER CLOSET W/D - WASHER CUM DRYER W - WASHER D - DRYER AC - AIRCON LEDGE
PES - PRIVATE ENCLOSED SPACE

- VISUAL SCREENS ARE SUBJECT TO VISUAL CONTROL REQUIREMENT IMPOSED/APPROVED BY THE RELEVANT AUTHORITY.
   AREA INCLUDES AIRCON (AC) LEDGE, BALCONY AND PRIVATE ENCLOSED SPACE (PES).
   THE BALCONY/PRIVATE ENCLOSED SPACE (PES) SHALL NOT BE ENCLOSED UNLESS WITH THE APPROVED BALCONY/PES SCREEN. FOR AN ILLUSTRATION OF THE APPROVED BALCONY/PES SCREEN, PLEASE REFER TO THE DIAGRAM ANNEXED HERETO AS "ANNEXURE 1".











FULL HEIGHT VERTICAL VISUAL SCREENS:

A - FIXED SCREEN B - FIXED FIN

- VISUAL SCREENS ARE SUBJECT TO VISUAL CONTROL REQUIREMENT IMPOSED/APPROVED BY THE