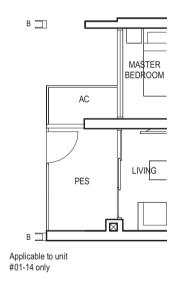

## **TYPE** (1)a1

#01-06 45 sq m

> PES LIVING AC

> > MASTER BEDROOM

MASTER (\_\_

BATH

в 🗍

Applicable to unit #13-06 to #29-06 only