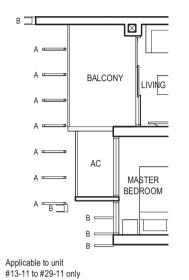

## **TYPE** (1)a1

#01-06 45 sq m

> PES LIVING AC

> > MASTER BEDROOM

MASTER (\_\_

BATH

в 🗍

Applicable to unit #13-06 to #29-06 only