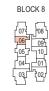

6 to #29-06 45 sq m

## **TYPE** (1)a1

#01-06 45 sq m

> PES LIVING AC

> > MASTER BEDROOM

MASTER (\_\_

BATH

в 🗍





Applicable to unit #13-06 to #29-06 only



FULL HEIGHT VERTICAL VISUAL SCREENS:

A - FIXED SCREEN B - FIXED FIN

LEGEND:
F - FRIDGE DB - DISTRIBUTION BOARD WC - WATER CLOSET W/D - WASHER CUM DRYER W - WASHER D - DRYER AC - AIRCON LEDGE
PES - PRIVATE ENCLOSED SPACE

- VISUAL SCREENS ARE SUBJECT TO VISUAL CONTROL REQUIREMENT IMPOSED/APPROVED BY THE RELEVANT AUTHORITY.
   AREA INCLUDES AIRCON (AC) LEDGE, BALCONY AND PRIVATE ENCLOSED SPACE (PES).
   THE BALCONY/PRIVATE ENCLOSED SPACE (PES) SHALL NOT BE ENCLOSED UNLESS WITH THE APPROVED BALCONY/PES SCREEN. FOR AN ILLUSTRATION OF THE APPROVED BALCONY/PES SCREEN, PLEASE REFER TO THE DIAGRAM ANNEXED HERETO AS "ANNEXURE 1".











FULL HEIGHT VERTICAL VISUAL SCREENS:

A - FIXED SCREEN B - FIXED FIN

- VISUAL SCREENS ARE SUBJECT TO VISUAL CONTROL REQUIREMENT IMPOSED/APPROVED BY THE RELEVANT AUTHORITY.
   AREA INCLUDES AIRCON (AC) LEDGE, BALCONY AND PRIVATE ENCLOSED SPACE (PES).
   THE BALCONY/PRIVATE ENCLOSED SPACE (PES) SHALL NOT BE ENCLOSED UNLESS WITH THE APPROVED BALCONY/PES SCREEN. FOR AN ILLUSTRATION OF THE APPROVED BALCONY/PES SCREEN, PLEASE REFER TO THE DIAGRAM ANNEXED HERETO AS "ANNEXURE 1".









TYPE (1)b

45 sq m

#02-11 to #29-11

# TYPE (1)b1

#01-11

45 sq m









FULL HEIGHT VERTICAL VISUAL SCREENS:

A - FIXED SCREEN B - FIXED FIN

LEGEND:
F - FRIDGE DB - DISTRIBUTION BOARD WC - WATER CLOSET W/D - WASHER CUM DRYER W - WASHER D - DRYER AC - AIRCON LEDGE
PES - PRIVATE ENCLOSED SPACE

- VIS