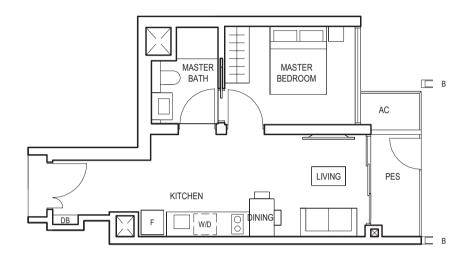

TYPE (1)a

45 sq m

#02-16 to #29-16

**TYPE** (1)a1

#01-16

45 sq m

FULL HEIGHT VERTICAL VISUAL SCREENS:

A - FIXED SCREEN B - FIXED FIN