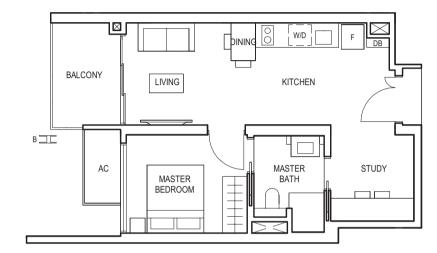

# TYPE (1+1)a

#03-09 to #29-09

51 sq m

**TYPE (2)a1** 

59 sq m

FULL HEIGHT VERTICAL VISUAL SCREENS:

A - FIXED SCREEN B - FIXED FIN

LEGEND:
F - FRIDGE DB - DISTRIBUTION BOARD WC - WATER CLOSET W/D - WASHER CUM DRYER W - WASHER D - DRYER AC - AIRCON LEDGE
PES - PRIVATE ENCLOSED SPACE

TYPE (2)a

#03-10 to #29-10 59 sq m