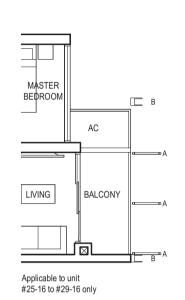

## **TYPE** (1)a1

#01-06 45 sq m

> PES LIVING AC

> > MASTER BEDROOM

MASTER (\_\_

BATH

в 🗍

Applicable to unit #13-06 to #29-06 only