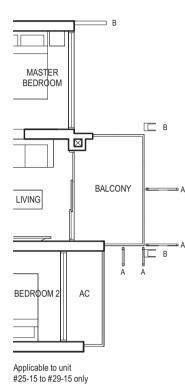

# 1-BEDROOM (with Study)

TYPE (1+1)a

#02-19 to #29-19 51 sq m

Applicable to unit #13-19 to #29-19 only

FULL HEIGHT VERTICAL VISUAL SCREENS:

LEGEND:
F - FRIDGE DB - DISTRIBUTION BOARD WC - WATER CLOSET W/D - WASHER CUM DRYER W - WASHER D - DRYER AC - AIRCON LEDGE
PES - PRIVATE ENCLOSED SPACE