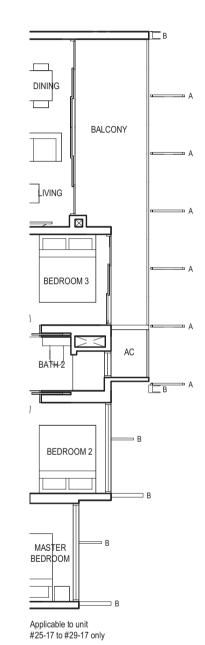

## **TYPE** (1)a1

#01-06 45 sq m

> PES LIVING AC

> > MASTER BEDROOM

MASTER (\_\_

BATH

в 🗍

Applicable to unit #13-06 to #29-06 only