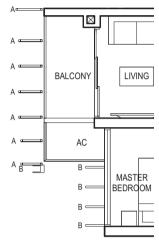

## TYPE (3Y)b

#03-03 to #29-03

92 sq m

DINING PES KITCHEN LIVING YARD BEDROOM 3 UTILITY BATH 3 BEDROOM 4 BEDROOM 2 AC MASTER BATH BEDROOM

FULL HEIGHT VERTICAL VISUAL SCREENS:

A - FIXED SCREEN B - FIXED FIN