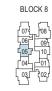

TYPE (3)b

84 sq m

#03-08 to #29-08

TYPE (3)a

#03-13 to #29-13

83 sq m

FULL HEIGHT VERTICAL VISUAL SCREENS:

A - FIXED SCREEN B - FIXED FIN