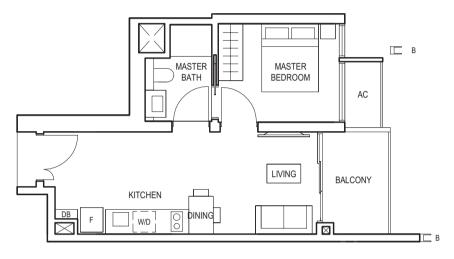

# TYPE (1)b

#03-01 to #29-01 45 sq m

FULL HEIGHT VERTICAL VISUAL SCREENS:

A - FIXED SCREEN B - FIXED FIN

LEGEND:
F - FRIDGE DB - DISTRIBUTION BOARD WC - WATER CLOSET W/D - WASHER CUM DRYER W - WASHER D - DRYER AC - AIRCON LEDGE
PES - PRIVATE ENCLOSED SPACE

LEGEND:
F - FRIDGE DB - DISTRIBUTION BOARD WC - WATER CLOSET W/D - WASHER CUM DRYER W - WASHER D - DRYER AC - AIRCON LEDGE
PES - PRIVATE ENCLOSED SPACE

- VISUAL SCREENS ARE SUBJECT TO VISUAL CONTROL REQUIREMENT IMPOSED/APPROVED BY THE RELEVANT AUTHORITY.
   AREA INCLUDES AIRCON (AC) LEDGE, BALCONY AND PRIVATE ENCLOSED SPACE (PES).
   THE BALCONY/PRIVATE ENCLOSED SPACE (PES) SHALL NOT BE ENCLOSED UNLESS WITH THE APPROVED BALCONY/PES SCREEN. FOR AN ILLUSTRATION OF THE APPROVED BALCONY/PES SCREEN, PLEASE REFER TO THE DIAGRAM ANNEXED HERETO AS "ANNEXURE 1".