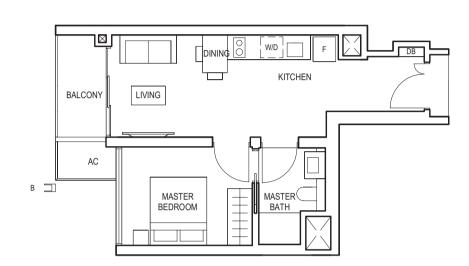

## **TYPE** (1)a1

#01-06 45 sq m

> PES LIVING AC

> > MASTER BEDROOM

MASTER (\_\_

BATH

в 🗍

Applicable to unit #13-06 to #29-06 only