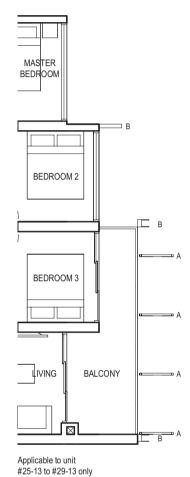

TYPE (3)b

84 sq m

#03-08 to #29-08

TYPE (3)a

#03-13 to #29-13

83 sq m

FULL HEIGHT VERTICAL VISUAL SCREENS:

A - FIXED SCREEN B - FIXED FIN