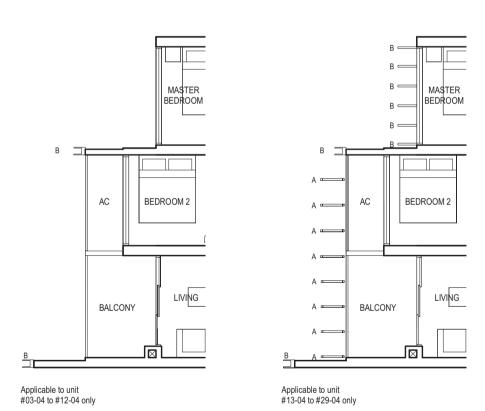

## **TYPE** (1)a1

#01-06 45 sq m

> PES LIVING AC

> > MASTER BEDROOM

MASTER (\_\_

BATH

в 🗍

Applicable to unit #13-06 to #29-06 only