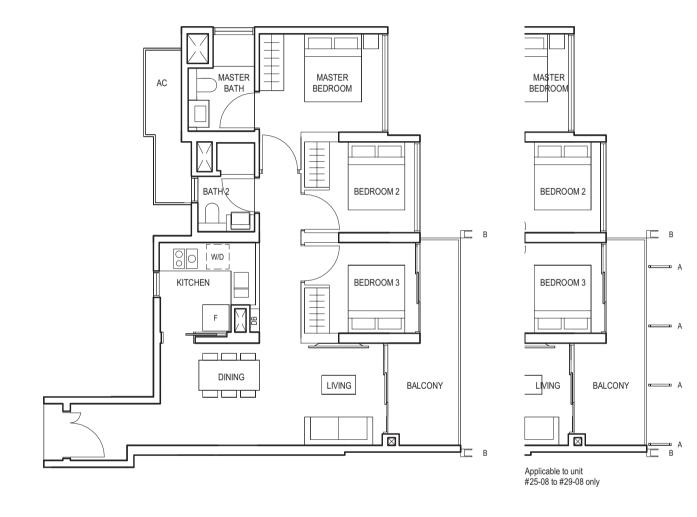

TYPE (1)a

45 sq m

#02-16 to #29-16

**TYPE** (1)a1

#01-16

45 sq m

FULL HEIGHT VERTICAL VISUAL SCREENS:

A - FIXED SCREEN B - FIXED FIN

LEGEND:
F - FRIDGE DB - DISTRIBUTION BOARD WC - WATER CLOSET W/D - WASHER CUM DRYER W - WASHER D - DRYER AC - AIRCON LEDGE
PES - PRIVATE ENCLOSED SPACE

- VISUAL SCREENS ARE SUBJECT TO VISUAL CONTROL REQUIREMENT IMPOSED/APPROVED BY THE RELEVANT AUTHORITY.
   AREA INCLUDES AIRCON (AC) LEDGE, BALCONY AND PRIVATE ENCLOSED SPACE (PES).
   THE BALCONY/PRIVATE ENCLOSED SPACE (PES) SHALL NOT BE ENCLOSED UNLESS WITH THE APPROVED BALCONY/PES SCREEN. FOR AN ILLUSTRATION OF THE APPROVED BALCONY/PES SCREEN, PLEASE REFER TO THE DIAGRAM ANNEXED HERETO AS "ANNEXURE 1".

FULL HEIGHT VERTICAL VISUAL SCREENS:

A - FIXED SCREEN B - FIXED FIN

- VISUAL SCREENS ARE SUBJECT TO VISUAL CONTROL REQUIREMENT IMPOSED/APPROVED BY THE RELEVANT AUTHORITY.
   AREA INCLUDES AIRCON (AC) LEDGE, BALCONY AND PRIVATE ENCLOSED SPACE (PES).
   THE BALCONY/PRIVATE ENCLOSED SPACE (PES) SHALL NOT BE ENCLOSED UNLESS WITH THE APPROVED BALCONY/PES SCREEN. FOR AN ILLUSTRATION OF THE APPROVED BALCONY/PES SCREEN, PLEASE REFER TO THE DIAGRAM ANNEXED HERETO AS "ANNEXURE 1".