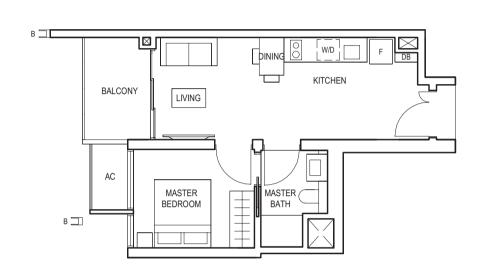

.
   THE BALCONY/PRIVATE ENCLOSED SPACE (PES) SHALL NOT BE ENCLOSED UNLESS WITH THE APPROVED BALCONY/PES SCREEN. FOR AN ILLUSTRATION OF THE APPROVED BALCONY/PES SCREEN, PLEASE REFER TO THE DIAGRAM ANNEXED HERETO AS "ANNEXURE 1".











FULL HEIGHT VERTICAL VISUAL SCREENS:

A - FIXED SCREEN B - FIXED FIN

- VISUAL SCREENS ARE SUBJECT TO VISUAL CONTROL REQUIREMENT IMPOSED/APPROVED BY THE RELEVANT AUTHORITY.
   AREA INCLUDES AIRCON (AC) LEDGE, BALCONY AND PRIVATE ENCLOSED SPACE (PES).
   THE BALCONY/PRIVATE ENCLOSED SPACE (PES) SHALL NOT BE ENCLOSED UNLESS WITH THE APPROVED BALCONY/PES SCREEN. FOR AN ILLUSTRATION OF THE APPROVED BALCONY/PES SCREEN, PLEASE REFER TO THE DIAGRAM ANNEXED HERETO AS "ANNEXURE 1".









TYPE (1)b

45 sq m

#02-11 to #29-11

# TYPE (1)b1

#01-11

45 sq m









FULL HEIGHT VERTICAL VISUAL SCREENS:

A - FIXED SCREEN B - FIXED FIN

LEGEND:
F - FRIDGE DB - DISTRIBUTION BOARD WC - WATER CLOSET W/D - WASHER CUM DRYER W - WASHER D - DRYER AC - AIRCON LEDGE
PES - PRIVATE ENCLOSED SPACE

- VISUAL SCREENS ARE SUBJECT TO VISUAL CONTROL REQUIREMENT IMPOSED/APPROVED BY THE RELEVANT AUTHORITY.
   AREA INCLUDES AIRCON (AC) LEDGE, BALCONY AND PRIVATE ENCLOSED SPACE (PES).
   THE BALCONY/PRIVATE ENCLOSED SPACE (PES) SHALL NOT BE ENCLOSED UNLESS WITH THE APPROVED BALCONY/PES SCREEN. FOR AN ILLUSTRATION OF THE APPROVED BALCONY/PES SCREEN, PLEASE REFER TO THE DIAGRAM ANNEXED HERETO AS "ANNEXURE 1".













FULL HEIGHT VERTICAL VISUAL SCREENS:

A - FIXED SCREEN B - FIXED FIN

- VISUAL SCREENS ARE SUBJECT TO VISUAL CONTROL REQUIREMENT IMPOSED/APPROVED BY THE