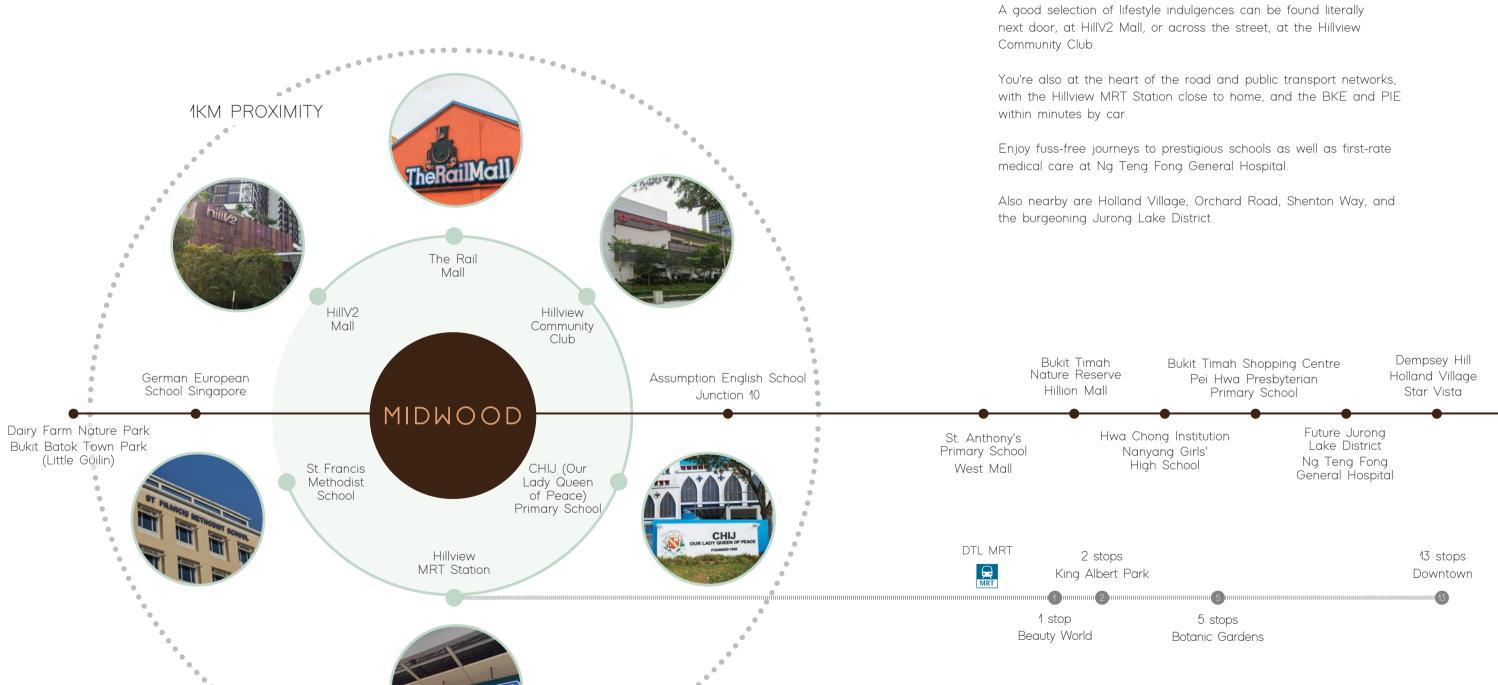

The park's close proximity to Rail Corridor (Central) opens even more opportunities for exploration in the wild. Anchored at each end by the Hillview and King Albert Park
Downtown Line MRT stations, the
Central section of the 24km railway
will re-emerge as three distinct
discovery themed parks: Heritage
and Culture, Biodiversity and
Greenery, and Recreation.

# Feast on a host of lifestyle pleasures

Your neighbourhood is blessed with an array of shop-and-dine options, many within a short distance of your door.

Across the street at HillV2, you can take your pick from specialty restaurants and cafes that offer regional cuisines, desserts and spirits. You'll also find a supermarket as well as service providers for hair, beauty, medical, dental and pet care.

A little further up, The Rail Mall is an excellent choice when you want an expanded range of conveniences. If you're eyeing al fresco dining, this charming destination with a retro-cool vibe and an unhurried atmosphere will not disappoint.

For quick lunches, breaks and dinner fares, Bukit Timah Market is a real foodie haunt especially for local cuisines and everyday delicacies.

When it comes to international and local schools, parents will delight in a wide choice in the vicinity - CHIJ Our Lady Queen of Peace, St. Francis Methodist School, German European School Singapore and Pei Hwa Presbyterian Primary School, to name a few - all accessible within minutes' drive.