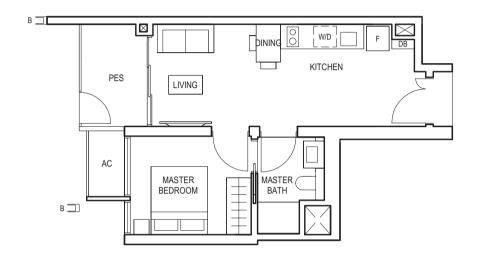

TYPE (1)a

45 sq m

#02-16 to #29-16

**TYPE** (1)a1

#01-16

45 sq m

FULL HEIGHT VERTICAL VISUAL SCREENS:

A - FIXED SCREEN B - FIXED FIN

LEGEND:
F - FRIDGE DB - DISTRIBUTION BOARD WC - WATER CLOSET W/D - WASHER CUM DRYER W - WASHER D - DRYER AC - AIRCON LEDGE
PES - PRIVATE ENCLOSED SPACE

- VISUAL SCREENS ARE SUBJECT TO VISUAL CONTROL REQUIREMENT IMPOSED/APPROVED BY THE RELEVANT AUTHORITY.
   AREA INCLUDES AIRCON (AC) LEDGE, BALCONY AND PRIVATE ENCLOSED SPACE (PES).
   THE BALCONY/PRIVATE ENCLOSED SPACE (PES) SHALL NOT BE ENCLOSED UNLESS WITH THE APPROVED BALCONY/PES SCREEN. FOR AN ILLUSTRATION OF THE APPROVED BALCONY/PES SCREEN, PLEASE REFER TO THE DIAGRAM ANNEXED HERETO AS "ANNEXURE 1".

FULL HEIGHT VERTICAL VISUAL SCREENS:

A - FIXED SCREEN B - FIXED FIN

- VISUAL SCREENS ARE SUBJECT TO VISUAL CONTROL REQUIREMENT IMPOSED/APPROVED BY THE RELEVANT AUTHORITY.
   AREA INCLUDES AIRCON (AC) LEDGE, BALCONY AND PRIVATE ENCLOSED SPACE (PES).
   THE BALCONY/PRIVATE ENCLOSED SPACE (PES) SHALL NOT BE ENCLOSED UNLESS WITH THE APPROVED BALCONY/PES SCREEN. FOR AN ILLUSTRATION OF THE APPROVED BALCONY/PES SCREEN, PLEASE REFER TO THE DIAGRAM ANNEXED HERETO AS "ANNEXURE 1".

TYPE (1)a

#02-06 to #29-06 45 sq m