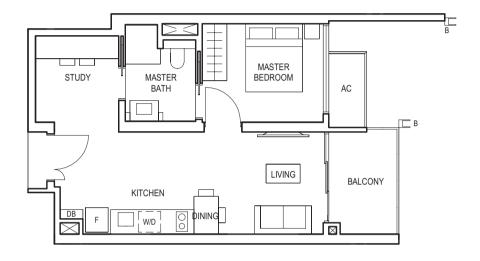

# A taste for elegance

Here's a peek into exquisite living, at once aesthetically appealing and flawlessly functional. The open plan concept creates living spaces that inspire a sense of relaxed comfort, while thoughtful layouts and the inclusion of premium appliances let you go about your daily activities with optimum ease.

With a well-considered layout, there are more usable spaces than you might think. Transform a study room into a guest room, if you wish. Or perhaps a game room that doubles up as home entertainment centre. It's your call. At Midwood, we put your personal preferences in mind.