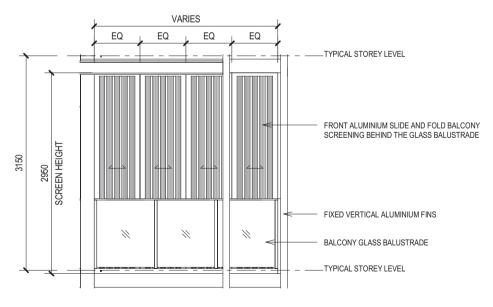

# **ANNEXURE 1**

# APPROVED SCREEN FOR BALCONY AND PRIVATE ENCLOSED SPACE (PES)

BALCONY/PES SCREEN - PLAN

BALCONY/PES SCREEN - SECTION A-A (Internal View)

BALCONY/PES SCREEN - FRONT ELEVATION (External View)

- 1. THE BALCONY / PES SHALL NOT BE ENCLOSED UNLESS WITH THE APPROVED SCREEN AS SHOWN ABOVE ("APPROVED SCREEN");
- 2. BALCONY/ PES SCREEN IS NOT PROVIDED. THE COST OF SCREEN AND INSTALLATION OF THE APPROVED SCREEN SHALL BE BORNE BY THE PURCHASER; AND 3. ON-SITE VERIFICATION IS NECESSARY TO OBTAIN ACTUAL MEASUREMENTS PRIOR TO FABRICATION AND INSTALLATION OF THE APPROVED SCREEN.

EQ - EQUIDISTANT