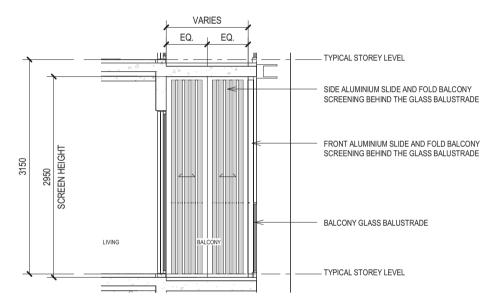

# **ANNEXURE 1**

# APPROVED SCREEN FOR BALCONY AND PRIVATE ENCLOSED SPACE (PES)

BALCONY/PES SCREEN - PLAN

BALCONY/PES SCREEN - SECTION A-A (Internal View)

BALCONY/PES SCREEN - FRONT ELEVATION (External View)

- 1. THE BALCONY / PES SHALL NOT BE ENCLOSED UNLESS WITH THE APPROVED SCREEN AS SHOWN ABOVE ("APPROVED SCREEN");
- 2. BALCONY/ PES SCREEN IS NOT PROVIDED. THE COST OF SCREEN AND INSTALLATION OF THE APPROVED SCREEN SHALL BE BORNE BY THE PURCHASER; AND 3. ON-SITE VERIFICATION IS NECESSARY TO OBTAIN ACTUAL MEASUREMENTS PRIOR TO FABRICATION AND INSTALLATION OF THE APPROVED SCREEN.

EQ - EQUIDISTANT