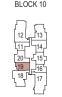

BLOCK 10

FULL HEIGHT VERTICAL VISUAL SCREENS:

A - FIXED SCREEN B - FIXED FIN

- VISUAL SCREENS ARE SUBJECT TO VISUAL CONTROL REQUIREMENT IMPOSED/APPROVED BY THE RELEVANT AUTHORITY.
   AREA INCLUDES AIRCON (AC) LEDGE, BALCONY AND PRIVATE ENCLOSED SPACE (PES).
   THE BALCONY/PRIVATE ENCLOSED SPACE (PES) SHALL NOT BE ENCLOSED UNLESS WITH THE APPROVED BALCONY/PES SCREEN. FOR AN ILLUSTRATION OF THE APPROVED BALCONY/PES SCREEN, PLEASE REFER TO THE DIAGRAM ANNEXED HERETO AS "ANNEXURE 1".