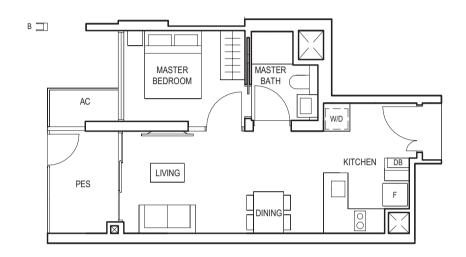

LEGEND:
F - FRIDGE DB - DISTRIBUTION BOARD WC - WATER CLOSET W/D - WASHER CUM DRYER W - WASHER D - DRYER AC - AIRCON LEDGE
PES - PRIVATE ENCLOSED SPACE

- VISUAL SCREENS ARE SUBJECT TO VISUAL CONTROL REQUIREMENT IMPOSED/APPROVED BY THE RELEVANT AUTHORITY.
   AREA INCLUDES AIRCON (AC) LEDGE, BALCONY AND PRIVATE ENCLOSED SPACE (PES).
   THE BALCONY/PRIVATE ENCLOSED SPACE (PES) SHALL NOT BE ENCLOSED UNLESS WITH THE APPROVED BALCONY/PES SCREEN. FOR AN ILLUSTRATION OF THE APPROVED BALCONY/PES SCREEN, PLEASE REFER TO THE DIAGRAM ANNEXED HERETO AS "ANNEXURE 1".