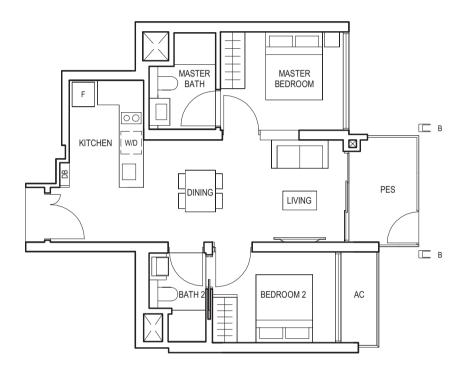

## TYPE (3Y)b

#03-03 to #29-03

92 sq m

DINING PES KITCHEN LIVING YARD BEDROOM 3 UTILITY BATH 3 BEDROOM 4 BEDROOM 2 AC MASTER BATH BEDROOM

FULL HEIGHT VERTICAL VISUAL SCREENS:

A - FIXED SCREEN B - FIXED FIN