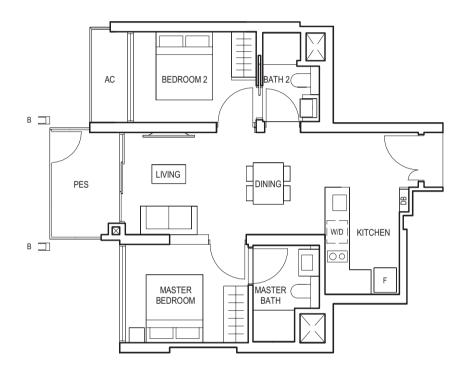

TYPE (1)a

45 sq m

#02-16 to #29-16

**TYPE** (1)a1

#01-16

45 sq m

FULL HEIGHT VERTICAL VISUAL SCREENS:

A - FIXED SCREEN B - FIXED FIN

LEGEND:
F - FRIDGE DB - DISTRIBUTION BOARD WC - WATER CLOSET W/D - WASHER CUM DRYER W - WASHER D - DRYER AC - AIRCON LEDGE
PES - PRIVATE ENCLOSED SPACE

- VISUAL SCREENS ARE SUBJECT TO VISUAL CONTROL REQUIREMENT IMPOSED/APPROVED BY THE RELEVANT AUTHORITY.
   AREA INCLUDES AIRCON (AC) LEDGE, BALCONY AND PRIVATE ENCLOSED SPACE (PES).
   THE BALCONY/PRIVATE ENCLOSED SPACE (PES) SHALL NOT BE ENCLOSED UNLESS WITH THE APPROVED BALCONY/PES SCREEN. FOR AN ILLUSTRATION OF THE APPROVED BALCONY/PES SCREEN, PLEASE REFER TO THE DIAGRAM ANNEXED HERETO AS "ANNEXURE 1".

FULL HEIGHT VERTICAL VISUAL SCREENS:

A - FIXED SCREEN B - FIXED FIN

- VISUAL SCREENS ARE SUBJECT TO VISUAL CONTROL REQUIREMENT IMPOSED/APPROVED BY THE RELEVANT AUTHORITY.
   AREA INCLUDES AIRCON (AC) LEDGE, BALCONY AND PRIVATE ENCLOSED SPACE (PES).
   THE BALCONY/PRIVATE ENCLOSED SPACE (PES) SHALL NOT BE ENCLOSED UNLESS WITH THE APPROVED BALCONY/PES SCREEN. FOR AN ILLUSTRATION OF THE APPROVED BALCONY/PES SCREEN, PLEASE REFER TO THE DIAGRAM ANNEXED HERETO AS "ANNEXURE 1".