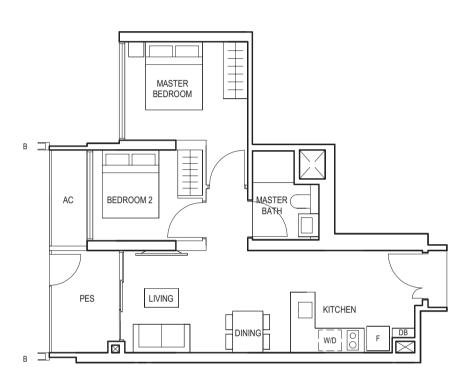

# A taste for elegance

Here's a peek into exquisite living, at once aesthetically appealing and flawlessly functional. The open plan concept creates living spaces that inspire a sense of relaxed comfort, while thoughtful layouts and the inclusion of premium appliances let you go about your daily activities with optimum ease.

With a well-considered layout, there are more usable spaces than you might think. Transform a study room into a guest room, if you wish. Or perhaps a game room that doubles up as home entertainment centre. It's your call. At Midwood, we put your personal preferences in mind.