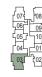

TYPE (1)a

45 sq m

#02-16 to #29-16

**TYPE** (1)a1

#01-16

45 sq m

FULL HEIGHT VERTICAL VISUAL SCREENS:

A - FIXED SCREEN B - FIXED FIN